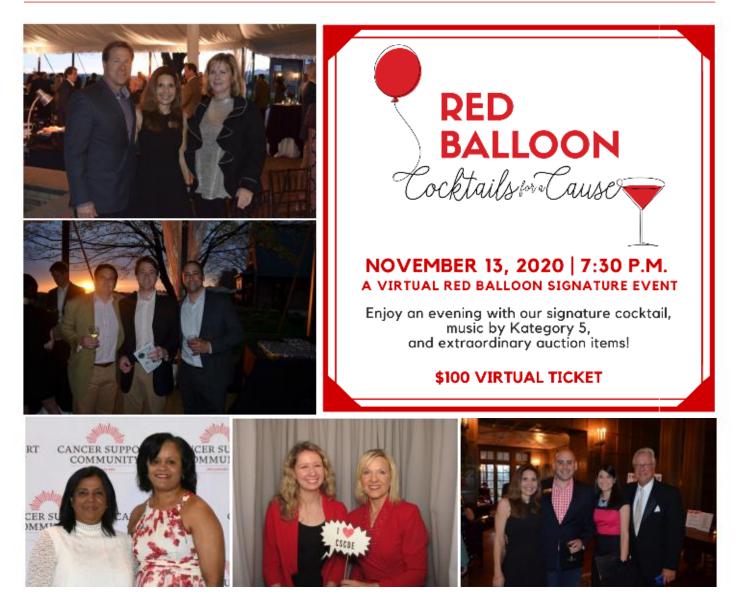

November 13, 2020 Deadline for Business Sponsorship: October 15, 2020

CSCDE is excited to announce the **15<sup>th</sup> Annual, Cocktails for a Cause:** A Virtual Red Balloon Signature Event, on **Friday, November 13<sup>th</sup>, 2020.** We are excited to host our evening cocktails virtually. Guests are invited to enjoy a signature cocktail, music by Kategory 5, and extraordinary auction items all while viewing one of the best virtual productions of 2020 with fellow supporters of CSCDE. The event raises both funds and awareness for Cancer Support Community Delaware. Red Floating Balloons are sold prior to the event in honor/memory of those who have been impacted by cancer, and our goal is to have your screens filled with red balloons!